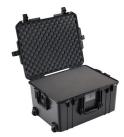

# 1607

#### Air

Peli™ Air cases are the first in a series of remarkable innovations engineered by Peli, the pioneers of protective cases. For over 45 years Peli has designed and crafted the most influential protective cases in the world, and we're just getting started.

With the launch of the Peli™ Air line of cases, we're redefining the future of protection with a remarkable union of light and tough.

- Automatic pressure equalization valve balances interior pressure, keeps water out
- Fold down over-molded handle
- Retractable extension trolley handle
- Stainless steel padlock protectors
- · Business card holder
- · Quiet rolling stainless-steel bearing wheels
- Press and Pull™ Latches
- Limited Lifetime Warranty
- Super-light proprietary HPX<sup>2™</sup> Polymer up to 40% lighter
- · Waterproof O-ring seal
- User-customizable Pick N Pluck<sup>™</sup> foam
- Waterproof, crushproof, dustproof
- IP67 & MIL-SPEC certified

#### **CONFIGURATIONS**

**1607** Standard

**1607NF** No Foam

**1607WD**With Padded Dividers

1607WF With Foam