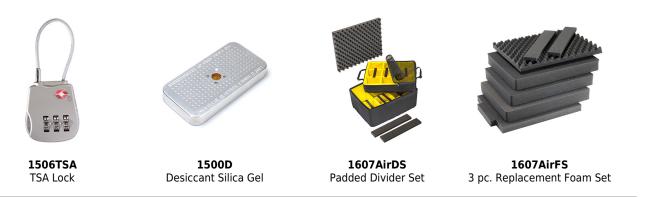

**DIMENSIONS**

Interior (L×W×D) 21.05 x 15.81" x 11.63 (53.5 x 40.2 x 29.5 cm) Exterior (L×W×D) 24.13 x 18.80" x 13.25 (61.3 x 47.8 x 33.7 cm)

 Lid Depth
 2.00" (5.1 cm)

 Bottom Depth
 9.60" (24.4 cm)

 Total Depth
 11.6" (29.5 cm)

 Int Volume
 2.24 ft³ (0.063 m³)

 Padlock Hole Diameter
 0.31" (0.8 cm)

#### **MATERIALS**

**Body** Proprietary Polypropylene Blend

Latch ABS
O-Ring EPDM
Purge Body ABS

## **COLOURS**

Black Orange Silver Yellow

### WEIGHT

 Weight With Foam
 16.10 lbs (7.3 kg)

 Weight Empty
 13.20 lbs (6 kg)

 Buoyancy
 178.00 lbs (80.7 kg)

## **TEMPERATURE**

 $\begin{array}{ll} \mbox{Minimum Temperature} & -60\,^{\circ}\mbox{F (-51.1 °C)} \\ \mbox{Maximum Temperature} & 160\,^{\circ}\mbox{F (71.1 °C)} \\ \end{array}$ 

### **OTHER**

Wheels 2

## **ACCESSORIES**